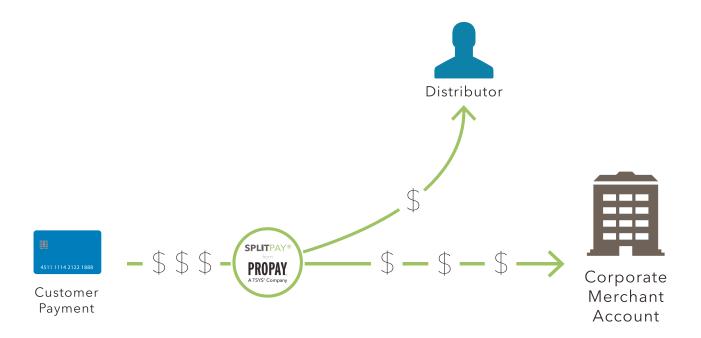

#### SPLITPAY: HOW IT WORKS AND THE BENEFITS

SplitPay facilitates splitting transaction proceeds between distributor/consultant and wholesaler/corporate at the time of transaction. SplitPay can integrate into personal websites making it possible for a distributor/consultant to see payments from online sales immediately in their ProPay account.

## Splitting Transactions is Easy with SplitPay

#### **GET PAID FASTER**

Wholesaler/corporate and distributor/consultant are paid in real time from funded transactions for online sales. No waiting for direct deposits or checks.